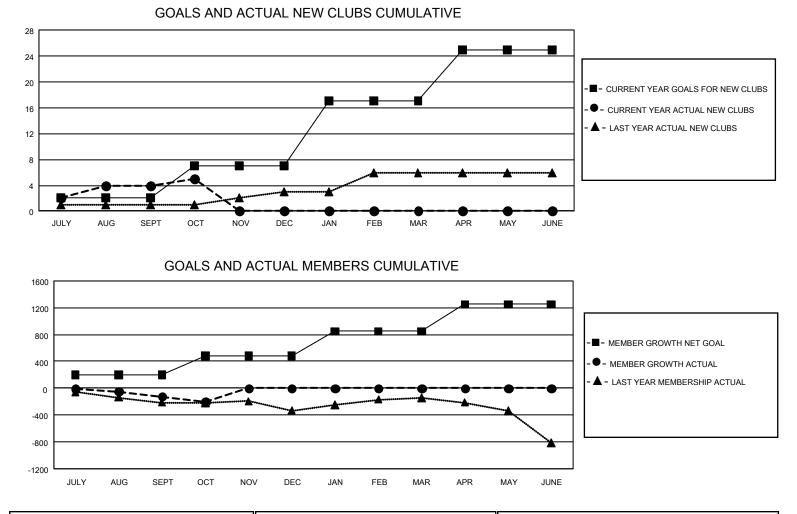

## GAT MONTHLY MEMBERSHIP PROGRESS REPORT Results

GMT Constitutional Area 2, Group B

REPORT DOES NOT INCLUDE CLUBS IN UNDISTRICTED AREAS.

| Clubs         |               |             |               | Members               |                        |                         |                                                    |  |
|---------------|---------------|-------------|---------------|-----------------------|------------------------|-------------------------|----------------------------------------------------|--|
|               | RESULTS FOR   | R 2020-2021 |               | RESULTS FOR 2020-2021 |                        |                         |                                                    |  |
| QUARTER       | NEW CLUB GOAL | NEW CLUBS   | DROPPED CLUBS | QUARTER               | BER GROWTH NET<br>GOAL | MEMBER GROWTH<br>ACTUAL | DROPPED<br>MEMBERS ACTUAL<br>(including transfers) |  |
| JULY/AUG/SEPT | 6             | 4           | 6             | JULY/AUG/SEPT         | 195                    | 359                     | 429                                                |  |
| OCT/NOV/DEC   | 15            | 1           | 1             | OCT/NOV/DEC           | 285                    | 221                     | 270                                                |  |
| JAN/FEB/MAR   | 30            | 0           | 0             | JAN/FEB/MAR           | 370                    | 0                       | 0                                                  |  |
| APR/MAY/JUNE  | 24            | 0           | 0             | APR/MAY/JUNE          | 400                    | 0                       | 0                                                  |  |